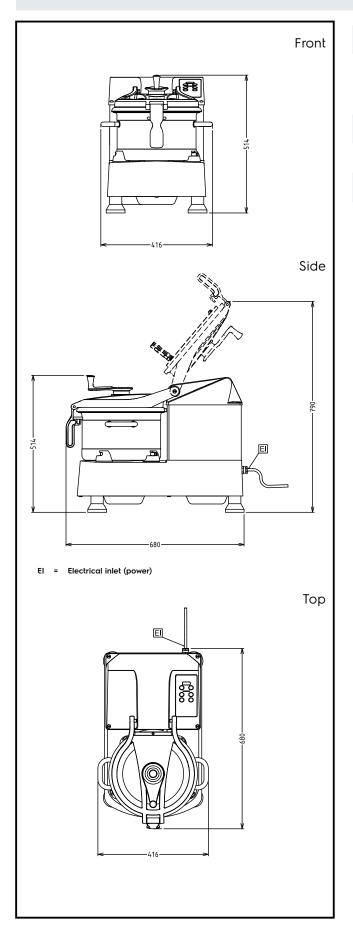

External dimensions, Width: 416 mm 680 mm External dimensions, Depth: External dimensions, Height: 517 mm Shipping weight: 73 kg