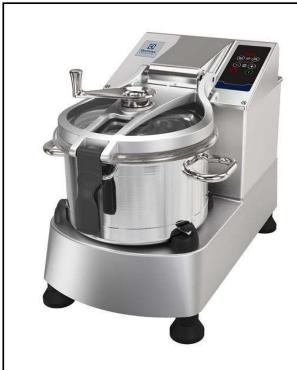

## Food Processor Stainless Steel Cutter Mixer - 11.5 LT -Variable Speed with Microtoothed Blade, Bowl and Scraper

| ITEM #  |
|---------|
| MODEL # |
| NAME #  |
| SIS #   |
| AIA #   |

600088 (KE120S)

### **Main Features**

- Productivity suitable for 100-200 meals per service.
- Food processor allows fast liquidizing, mixing, mincing, chopping and pastry-making.
- Delivered with:-11.5 liter stainless steel bowl with max liquid level indication to avoid spillage-micro toothed perforated blade-scraper
- Angled perforated knives and conical base of the bowl ensure consistent mixing.
- Lid with central opening to add ingredients in midcycle.
- Base fixed cover for a better handling.
- Cover metal frame to ensure seal water tightness to avoid leakage.
- All parts in contact with food are removable without tools and completely dismountable.

#### Construction

- Scraper with SS handle, easy to dismount.
- Variable speed from 300 to 3500 rpm.
- Power: 2200 watts.
- IP65 touch button control panel.
- Cover handle with double safety locking system.
- Transparent BPA free cover incorporates a magnetic safety system which stops the machine if lid is not properly closed.
- A safety device requires to press the start button to restart the machine after a power cut.
- Asynchronous silent industrial motor for heavy duty and longer life.
- 304 AISI stainless steel bowl with leak resistant spout and handles, easy to manage.